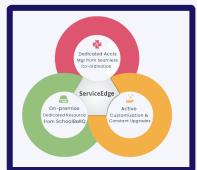

#### SERVICE EDGE

- A dedicated account manager supports the associates for troubleshooting and planning active customizations.
- The customer care operates 24 x 7 to assist the parents with the app & fee issues directly.